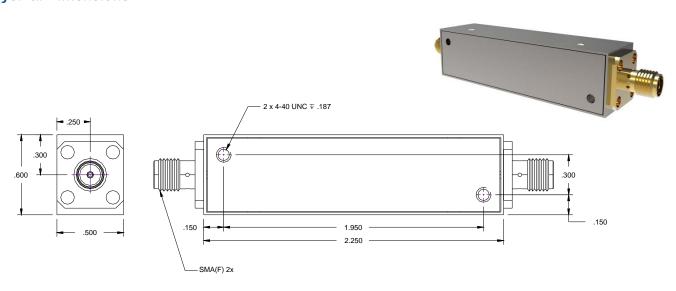

## **Physical Dimensions**

#### Notes:

- 1. Dimensions in inches
- 2. Rectangular case
- 3. Also available in surface mount package

 KR Electronics, Inc.
 Web
 www.krfilters.com

 91 Avenel Street
 Email
 sales@krfilters.com

 Avenel, NJ 07001
 Phone
 (732) 636-1900