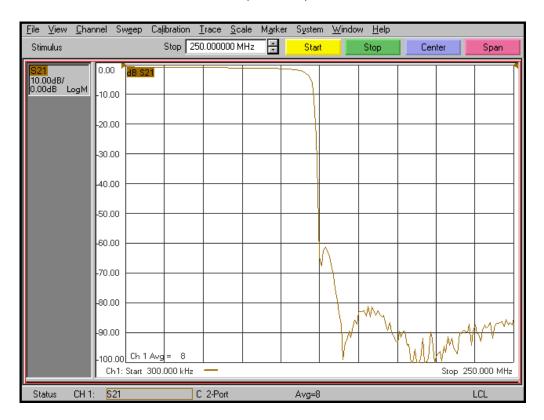

## **Typical Performance**

### **Overall Response**

(10 dB/div)

KR Electronics. Inc. 91 Avenel Street Avenel, NJ 07001

WebEmail Phone Fax