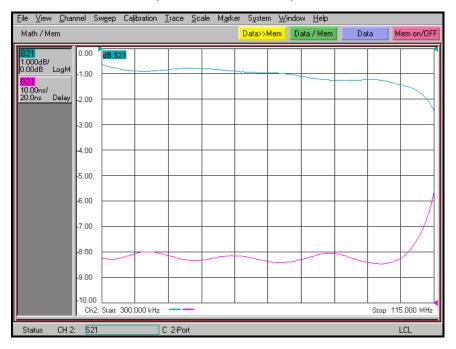

#### **Typical Performance**

### Passband Amplitude & Group Delay

(1 dB/div & 10 nsec/div)