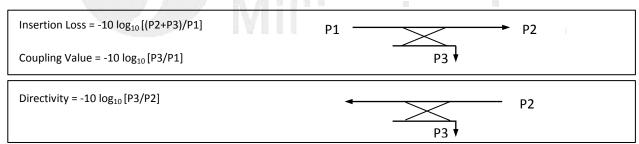

## **Electrical Specifications:**

| Parameter                 | Minimum    | Typical | Maximum |
|---------------------------|------------|---------|---------|
| Frequency                 | 40 GHz     |         | 60 GHz  |
| Insertion Loss*           |            | 0.7 dB  |         |
| Coupling*                 |            | 6 dB    |         |
| Directivity*              | 35 dB      |         |         |
| VSWR                      | _ / \      |         | 1.1:1   |
| Specification Temperature | Married A. | +25°C   |         |
| Operating Temperature     | -40°C      |         | +85°C   |

<sup>\*</sup>The definition of the insertion loss, coupling and directivity is show as following.

www.sagemillimeter.com | 3043 Kashiwa Street, Torrance, CA 90505 Phone: 424-757-0168 | Fax: 424-757-0188 | Email: sales@sagemillimeter.com