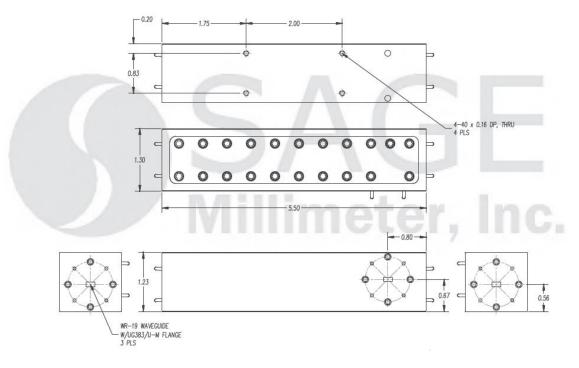

## **Mechanical Specifications:**

| Item          | Specification                          |  |
|---------------|----------------------------------------|--|
| Through Ports | WR-19 Waveguide with UG-383/U-M Flange |  |
| Coupled Port  | WR-19 Waveguide with UG-383/U-M Flange |  |
| Size          | 5.50" (L) X 1.30" (W) x 1.23" (H)      |  |
| Material      | Brass                                  |  |
| Finish        | Gold Plated                            |  |
| Weight        | 1.58 Lb                                |  |
| Outline       | WD-SB-U                                |  |
|               | ivillimeter                            |  |

Mechanical Outline: (Unless otherwise specified, all dimensions are in inches)