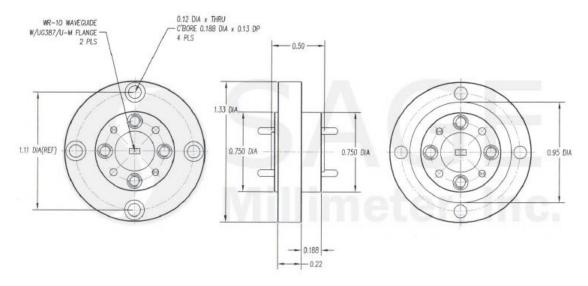

### **Mechanical Specifications:**

| Item             | Parameter                              |
|------------------|----------------------------------------|
| Waveguide Size   | WR-10 Waveguide with UG-387/U-M flange |
| Insertion Length | 0.50"                                  |
| Material         | Brass                                  |
| Finish           | Gold Plated                            |
| Weight           | 1.6 Oz                                 |
| Outline          | WW-WB                                  |

### **Mechanical Outline:** (Unless otherwise specified, all dimensions are in inches)