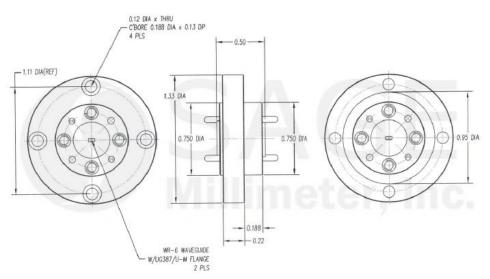

#### Mechanical Outline: (Unless otherwise specified, all dimensions are in inches)