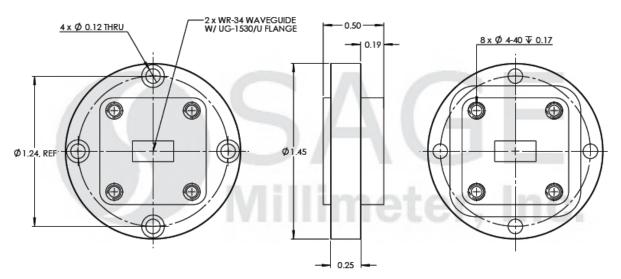

#### Mechanical Outline: (Unless otherwise specified, all dimensions are in inches)