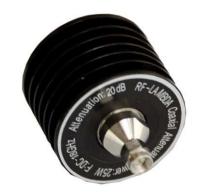

## **SMA DC-18GHz 25W TERMINATION**

--- **RFST**25**G**18

| 1.0 | Mechanical Specifications |                                       |  |  |
|-----|---------------------------|---------------------------------------|--|--|
| 1.1 | Coaxial Connector         | SMA, N (TNC, BNC special requirement) |  |  |
| 1.2 | External Body Finish      | Body painted black epoxy enamel       |  |  |
| 1.3 | Weight                    | 50g                                   |  |  |

| 3.0 | Electrical Specifications |                        |  |  |  |
|-----|---------------------------|------------------------|--|--|--|
| 3.1 | Frequency Range           | DC-12GHz               |  |  |  |
| 3.2 | Average Power             | 25W 25°C<br>2.5W 125°C |  |  |  |
| 3.3 | VSWR                      | 1.25:1                 |  |  |  |
| 3.4 | Peak Power                | o.5 KW                 |  |  |  |