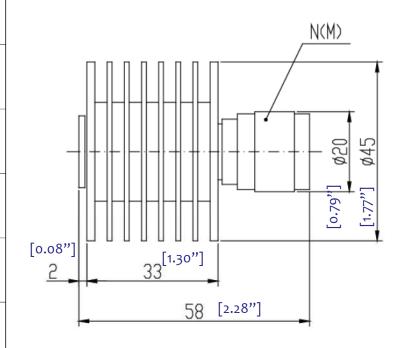

## **SMA DC-18GHz 25W TERMINATION**

--- **RFST**25**G**18

| 1.0 | Mechanical Specifications |                                       |  |  |
|-----|---------------------------|---------------------------------------|--|--|
| 1.1 | Coaxial Connector         | SMA, N (TNC, BNC special requirement) |  |  |
| 1.2 | External Body Finish      | Body painted black epoxy enamel       |  |  |
| 1.3 | Weight                    | 50g                                   |  |  |

| 2.0 | Environment specifications |                               |  |  |  |  |
|-----|----------------------------|-------------------------------|--|--|--|--|
| 2.1 | Operation Temp.            | -50°C~+120°C (case temp.)     |  |  |  |  |
| 2.2 | Storage Temp.              | -55°C~+125°C                  |  |  |  |  |
| 2.3 | Vibration                  | 10g rms (15 degree 2KHz)      |  |  |  |  |
| 2.4 | Humidity                   | 100% RH at 35c, 95%RH at 40°c |  |  |  |  |
| 2.5 | Shock                      | 20G for 11msc                 |  |  |  |  |

| 3.0 | Electrical Specifications |                        |  |  |  |
|-----|---------------------------|------------------------|--|--|--|
| 3.1 | Frequency Range           | DC-12GHz               |  |  |  |
| 3.2 | Average Power             | 25W 25°C<br>2.5W 125°C |  |  |  |
| 3.3 | VSWR                      | 1.25:1                 |  |  |  |
| 3.4 | Peak Power                | o.5 KW                 |  |  |  |