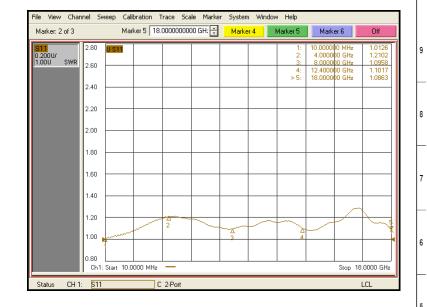

| 3.0 | Electrical Specifications |                        |  |  |  |
|-----|---------------------------|------------------------|--|--|--|
| 3.1 | Frequency Range           | DC-12GHz               |  |  |  |
| 3.2 | Average Power             | 25W 25°C<br>2.5W 125°C |  |  |  |
| 3.3 | VSWR                      | 1.25:1                 |  |  |  |
| 3.4 | Peak Power                | o.5 KW                 |  |  |  |