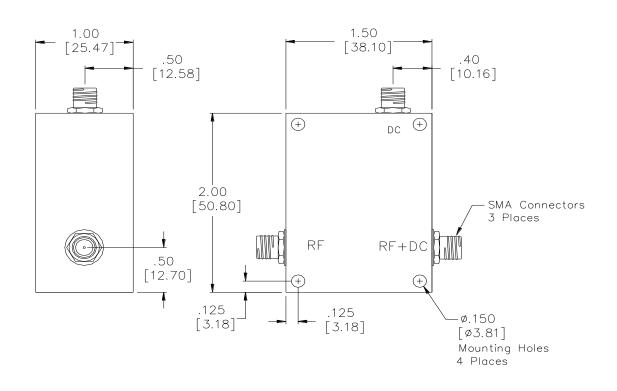

| SigaTek                                                                                   | 423 Black Oak Ridge Rd.<br>Wayne, NJ 07470<br>Ph: 973-706-8475, Fax: 973-832-4435<br>www.sigatek.com |  |  |
|-------------------------------------------------------------------------------------------|------------------------------------------------------------------------------------------------------|--|--|
| SB18D3                                                                                    | Bias Tee<br>4 Amps Current                                                                           |  |  |
| Dimensions are in inches and (mm)  Decimal Tolerance:  2 place +- 0.020  3 place +- 0.010 | CAGE CODE : 69UC1                                                                                    |  |  |