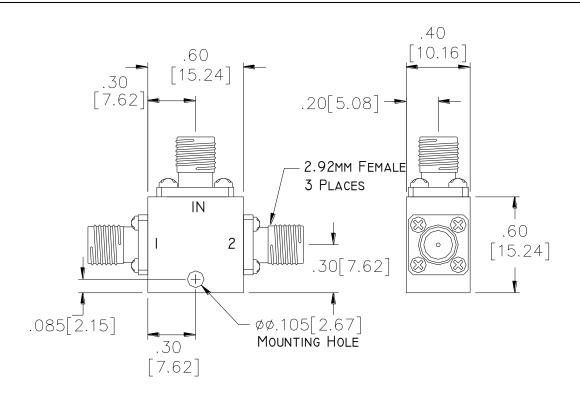

| Electrical:                                                        | Specifications:                 |                                     | O' M - 1                                                                                                                           | 423 Black Oak Ridge Rd.<br>Wayne, NJ 07470             |
|--------------------------------------------------------------------|---------------------------------|-------------------------------------|------------------------------------------------------------------------------------------------------------------------------------|--------------------------------------------------------|
| Frequency Range:<br>Insertion Loss:                                | DC-40<br>6+4.0                  | Ghz<br>dB Max                       | SigaTek                                                                                                                            | Ph: 973-706-8475, Fax: 973-832-4435<br>www.sigatek.com |
| Amplitude Balance: Isolation:                                      | 0.8                             | dB Max<br>dB Min                    | SP13R2F                                                                                                                            | 2-way Resistive Power Divider                          |
| Phase Balance:<br>VSWR Input:<br>VSWR Output:<br>Power dividing at | 10.0<br>1.90:1<br>1.90:1<br>0.5 | Deg. Max<br>Max<br>Max<br>Watts Max | Dimensions are in inches and (mm)  Decimal Tolerance:  2 place +- 0.020  3 place +- 0.010                                          | CAGE CODE : 69UC1                                      |
| input: Splitting loss for 2-way resistive divider is 6.0 dB        |                                 |                                     | Notes: All dimensions are typical unless they are specified.  Specifications are subject to change at any time without any notice. |                                                        |