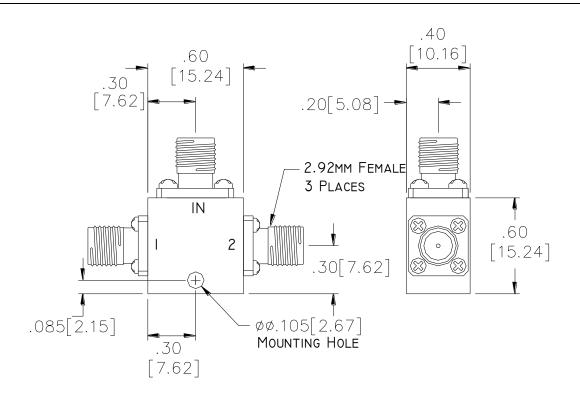

| Electrical:                                                 | Specifications:                |                                     | O: /D - 1                                                                                                                          | 423 Black Oak Ridge Rd.<br>Wayne, NJ 07470             |
|-------------------------------------------------------------|--------------------------------|-------------------------------------|------------------------------------------------------------------------------------------------------------------------------------|--------------------------------------------------------|
| Frequency Range:<br>Insertion Loss:                         | DC-30<br>6+3.0                 | Ghz<br>dB Max                       | SigaTek                                                                                                                            | Ph: 973-706-8475, Fax: 973-832-4435<br>www.sigatek.com |
| Amplitude Balance: Isolation:                               | 0.8                            | dB Max<br>dB Min                    | SP12R2F                                                                                                                            | 2-way Resistive Power Divider                          |
| Phase Balance: VSWR Input: VSWR Output: Power dividing at   | 8.0<br>1.60:1<br>1.60:1<br>0.5 | Deg. Max<br>Max<br>Max<br>Watts Max | Dimensions are in inches and (mm)  Decimal Tolerance:  2 place +- 0.020  3 place +- 0.010                                          | CAGE CODE : 69UC1                                      |
| input: Splitting loss for 2-way resistive divider is 6.0 dB |                                |                                     | Notes: All dimensions are typical unless they are specified.  Specifications are subject to change at any time without any notice. |                                                        |