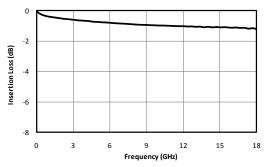

### **Typical Performance**

Fig. 1. Direct line insertion loss.

Fig. 2. Typical port return loss.

Fig. 3. Coupled port power.

| Model Number | Description                                              |  |
|--------------|----------------------------------------------------------|--|
| C20-0R518    | 0.5-18 GHz 20 dB Directional Coupler with SMA connectors |  |

### **Electrical Specifications**

| Parameter <sup>1</sup>               | Frequency Range (GHz) | Min | Тур   | Max  |
|--------------------------------------|-----------------------|-----|-------|------|
| Mean Coupling (dB)                   | 0.5-18                |     | 20    |      |
| Amplitude Flatness (dB) <sup>2</sup> | 0.5-18                |     | ±0.75 | ±2   |
| Direct Line Insertion Loss (dB)      | 0.5-18                |     |       | 1.4  |
| VSWR                                 | 0.5-18                |     | 1.2   | 1.35 |
| Directivity (dB)                     | 0.5-12                | 15  | 22    |      |
|                                      | 12-18                 | 12  | 16    |      |
| Weight (g)                           |                       |     | 90    |      |