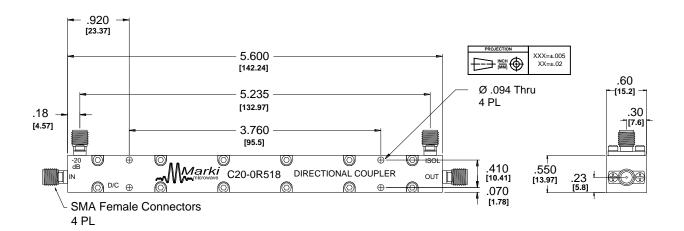

# **DIRECTIONAL COUPLER**

C20-0R518

The C20-0R518 is a broadband 0.5-18 GHz, 20 dB directional coupler. The multisection tri-plate stripline design exhibits excellent coupling flatness and VSWR at all ports. Custom designs are also available; contact the factory for details.

Default is SMA female connectors. Consult factory for other connector options.

Marki Microwave reserves the right to make changes to the product(s) or information contained herein without notice. Marki Microwave makes no warranty, representation or guarantee regarding the suitability of its products for any particular purpose, nor does Marki Microwave assume any liability whatsoever arising out of the use of or application of any product.