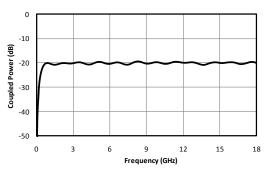

### **Typical Performance**

Fig. 1. Direct line insertion loss.

Fig. 2. Typical port return loss.

Fig. 3. Coupled port power.

| Model Number | Description                                              |  |
|--------------|----------------------------------------------------------|--|
| C20-0R518    | 0.5-18 GHz 20 dB Directional Coupler with SMA connectors |  |