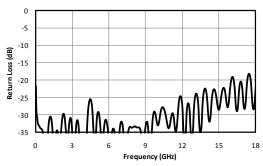

### **Typical Performance**

Fig. 1. Direct line insertion loss.

Fig. 2. Typical port return loss.

Fig. 3. Coupled port power.

| Model Number | Description                                              |  |
|--------------|----------------------------------------------------------|--|
| C20-0R518    | 0.5-18 GHz 20 dB Directional Coupler with SMA connectors |  |

### **Electrical Specifications**

| Parameter <sup>1</sup>               | Frequency Range (GHz) | Min | Тур   | Max  |
|--------------------------------------|-----------------------|-----|-------|------|
| Mean Coupling (dB)                   | 0.5-18                |     | 20    |      |
| Amplitude Flatness (dB) <sup>2</sup> | 0.5-18                |     | ±0.75 | ±2   |
| Direct Line Insertion Loss (dB)      | 0.5-18                |     |       | 1.4  |
| VSWR                                 | 0.5-18                |     | 1.2   | 1.35 |
| Directivity (dB)                     | 0.5-12                | 15  | 22    |      |
|                                      | 12-18                 | 12  | 16    |      |
| Weight (g)                           |                       |     | 90    |      |