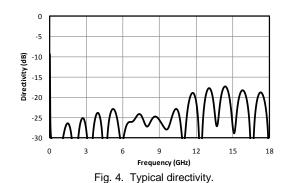

### **Electrical Specifications**

| Parameter <sup>1</sup>               | Frequency Range (GHz) | Min | Тур   | Max  |
|--------------------------------------|-----------------------|-----|-------|------|
| Mean Coupling (dB)                   | 0.5-18                |     | 20    |      |
| Amplitude Flatness (dB) <sup>2</sup> | 0.5-18                |     | ±0.75 | ±2   |
| Direct Line Insertion Loss (dB)      | 0.5-18                |     |       | 1.4  |
| VSWR                                 | 0.5-18                |     | 1.2   | 1.35 |
| Directivity (dB)                     | 0.5-12                | 15  | 22    |      |
|                                      | 12-18                 | 12  | 16    |      |
| Weight (g)                           |                       |     | 90    |      |

### **Typical Performance**

Fig. 1. Direct line insertion loss.

Fig. 2. Typical port return loss.

Fig. 3. Coupled port power.

| Model Number | Description                                              |  |
|--------------|----------------------------------------------------------|--|
| C20-0R518    | 0.5-18 GHz 20 dB Directional Coupler with SMA connectors |  |